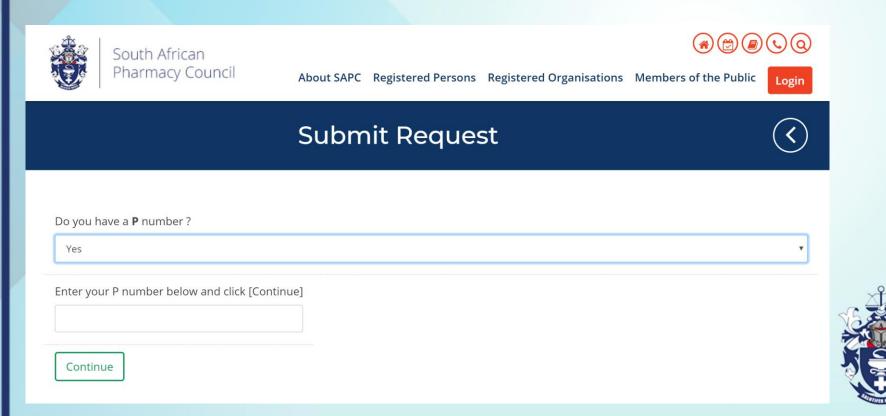

# **Profile configuration**

Enter your Pnumber and click continue

Once Pnumber is entered the name of the intern will be autopopulated,