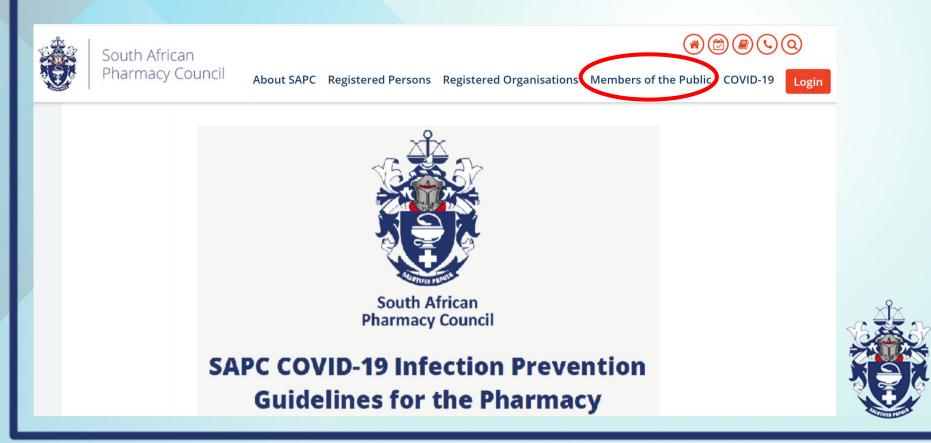

# **CPD query submission**

Logon to <u>www.sapc.za.org</u>

Click on Members of the Public