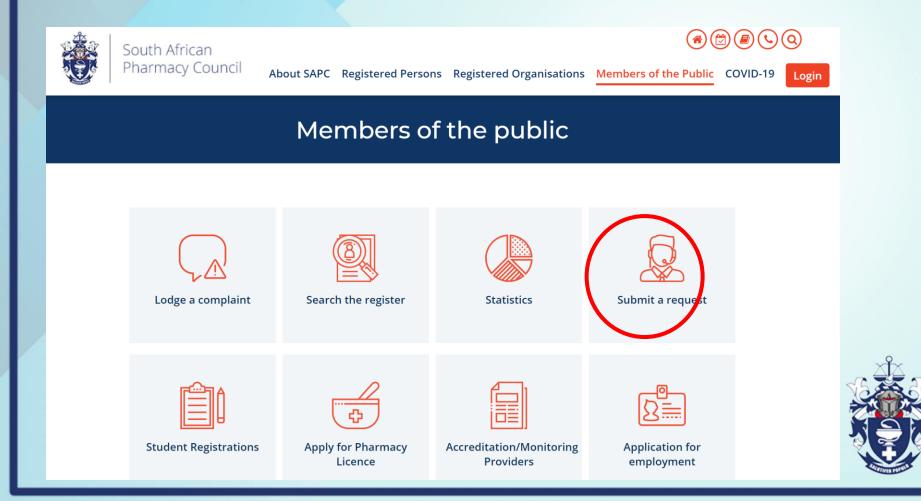

# Online Query Submission by Intern



### South African Pharmacy Council Accessible quality pharmaceutical services for all

# **CPD query submission**

Logon to <u>www.sapc.za.org</u>

Click on Members of the Public



# Submit a request

#### Click on submit a request



# **Profile configuration**

Enter your Pnumber and click continue

Once Pnumber is entered the name of the intern will be autopopulated,



# **Submit Query**

- Choose category (e.g. intern)
- Select what you need assistance with (e.g. Continuing Professional Development)
  - Type in query (max of 1000 characters) and click send query

| South African<br>Pharmacy Council | About SAPC Registered Persons Registered Organisations Members of the Pu | ) / (a) 🔍 (Q)<br>Iblic Login |
|-----------------------------------|--------------------------------------------------------------------------|------------------------------|
|                                   | Submit Request                                                           | $\langle \rangle$            |
| P Number